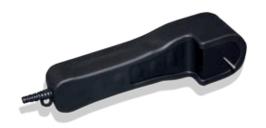

# VDO Tire Tread Depth Gauge

### **Features**

- Easily accesses tire tread from inside the wheel housing
- Quickly captures 3 tire measurements (inner, center, outer)
- Measures with an accuracy of +/-1% + 0.0012 inches (0.03 mm)
- Vibrate and sound alerts indicate successful measurement
- Displays results directly on the VDO TPMS Pro or transfers data to PC if required
- Measures 4 to 7 wheels per vehicle
- Automatic calibration checks before every use
- Robust accessory with rugged grip handle, gauge pin is stored inside the grip handle for protection when not in use

## **Delivery contents**

- VDO Tire Tread Depth Gauge
- Quick start guide