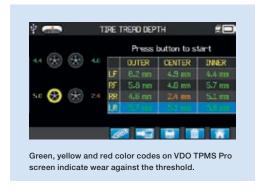

### **Features**

- Easily accesses tire tread from inside the wheel housing
- Quickly captures 3 tire measurements (inner, center, outer)
- Measures with an accuracy of +/-1% + 0.0012 inches (0.03 mm)
- Vibrate and sound alerts indicate successful measurement
- Displays results directly on the VDO TPMS Pro or transfers data to PC if required
- Measures 4 to 7 wheels per vehicle
- Automatic calibration checks before every use
- Robust accessory with rugged grip handle, gauge pin is stored inside the grip handle for protection when not in use