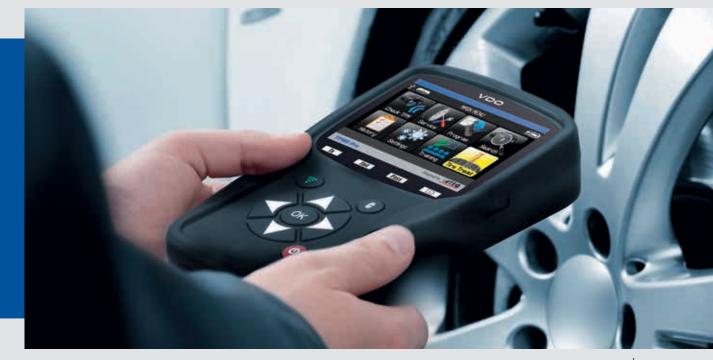

# VDO Tire Tread Depth Gauge

### **Features**

- Easily accesses tire tread from inside the wheel housing
- Quickly captures 3 tire measurements (inner, center, outer)
- Measures with an accuracy of +/-1% + 0.0012 inches (0.03 mm)
- Vibrate and sound alerts indicate successful measurement
- Displays results directly on the VDO TPMS Pro or transfers data to PC if required
- Measures 4 to 7 wheels per vehicle
- Automatic calibration checks before every use
- Robust accessory with rugged grip handle, gauge pin is stored inside the grip handle for protection when not in use