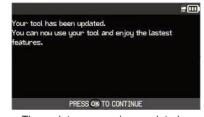

| n | 0          | р | q | r | S | t |  |
| u | ۷ | w        | х | У          | z | , | • | " | • |  |
| - | ? | ;        | ! | ABC<br>123 |   | - |   |   | 4 |  |
|   |   |          |   |            |   |   |   |   |   |  |

Enter the password of your network and then press the enter button.



Your device is now connected to your WiFi network.

## VDO

### WiFi Update



Go to Settings and press OK.



Go to Update/Wifi and press OK.



Go to Update and press OK.



Press OK to start the WiFi update.



A loading bar will appear, showing the update process.



The device will restart several times during the update process. Do not power off or unplug the device during the update process. The update may take up to an hour to complete, depending on your WiFi connectivity strength.



The update process is completed.

VDC

#### VDO / IAM

For further information please contact: Email: uk@vdo.com Call 0121 725 1234

VDO