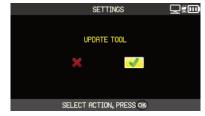

### WiFi Update

Go to Settings and press OK.

Go to Update/Wifi and press OK.

Go to Update and press OK.

Press OK to start the WiFi update.

A loading bar will appear, showing the update process.

The device will restart several times during the update process. Do not power off or unplug the device during the update process. The update may take up to an hour to complete, depending on your WiFi connectivity strength.