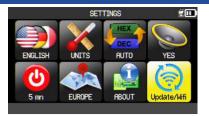

## **WiFi Configuration**

Go to Settings and press OK.

Go to Update/Wifi and press OK.

Select the *WiFi* icon. If the icon indicates *NO*, press *OK*.

| WIFI ACTIVATED                            | : NO                       |
|-------------------------------------------|----------------------------|
| SSID                                      | WiFi name // WLAN Name     |
| PASSMORD                                  |                            |
| WIFI STATUS                               | : DISCONNECTED             |
| To set up <b>Hi</b> -Fi, upda<br>it here: | ate your PC software. Find |
|                                           | /ини.vdo.de/tpmspro        |

This screen shows the WiFi status. Press *OK* to activate WiFi.

Select YES and press OK to activate WiFi.

Available networks will be displayed. Select your network and press *OK*.

|   |   | PASSWORD |   |            |   |   |   |   |   |  |
|---|---|----------|---|------------|---|---|---|---|---|--|
|   |   |          |   |            |   |   |   |   |   |  |
| а | b | С        | d | е          | f | g | h | i | j |  |
| k | Ι | m        | n | 0          | р | q | r | S | t |  |
| u | ۷ | w        | х | У          | z | , | • | " | • |  |
| - | ? | ;        | ! | ABC<br>123 |   | - |   |   | 4 |  |
|   |   |          |   |            |   |   |   |   |   |  |