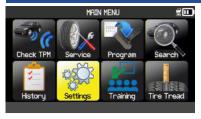

## **WiFi Configuration**

Go to Settings and press OK.

Go to Update/Wifi and press OK.

Select the *WiFi* icon. If the icon indicates *NO*, press *OK*.

| WIFI ACTIVATED                            | : NO                       |
|-------------------------------------------|----------------------------|
| SSID                                      | WiFi name // WLAN Name     |
| PASSMORD                                  |                            |
| WIFI STATUS                               | : DISCONNECTED             |
| To set up <b>Hi</b> -Fi, upda<br>it here: | ate your PC software. Find |
|                                           | /ини.vdo.de/tpmspro        |