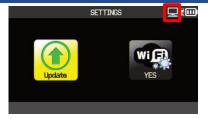

### WiFi Update

Go to Settings and press OK.

Go to Update/Wifi and press OK.

Go to Update and press OK.

Press OK to start the WiFi update.

A loading bar will appear, showing the update process.

The device will restart several times during the update process. Do not power off or unplug the device during the update process. The update may take up to an hour to complete, depending on your WiFi connectivity strength.