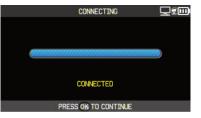

Enter the password of your network and then press the enter button.

Your device is now connected to your WiFi network.

The update process is completed.

VDC