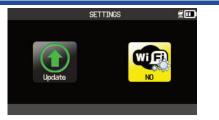

This screen shows the WiFi status. Press *OK* to activate WiFi.

Select YES and press OK to activate WiFi.

Available networks will be displayed. Select your network and press *OK*.

|   |   | PASSWORD |   |            |   |   |   |   |   |  |
|---|---|----------|---|------------|---|---|---|---|---|--|
|   |   |          |   |            |   |   |   |   |   |  |
| а | b | С        | d | е          | f | g | h | i | j |  |
| k | Ι | m        | n | 0          | р | q | r | S | t |  |
| u | ۷ | w        | х | У          | z | , | • | " | • |  |
| - | ? | ;        | ! | ABC<br>123 |   | - |   |   | 4 |  |
|   |   |          |   |            |   |   |   |   |   |  |

### WiFi Update

Go to Settings and press OK.

Go to Update/Wifi and press OK.

Go to Update and press OK.

Press OK to start the WiFi update.

A loading bar will appear, showing the update process.

The device will restart several times during the update process. Do not power off or unplug the device during the update process. The update may take up to an hour to complete, depending on your WiFi connectivity strength.