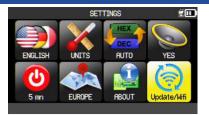

## **WiFi Configuration**

Go to Settings and press OK.

Go to Update/Wifi and press OK.

Select the *WiFi* icon. If the icon indicates *NO*, press *OK*.

| WIFI ACTIVATED                            | : NO                       |
|-------------------------------------------|----------------------------|
| SSID                                      | WiFi name // WLAN Name     |
| PASSMORD                                  |                            |
| WIFI STATUS                               | : DISCONNECTED             |
| To set up <b>Hi</b> -Fi, upda<br>it here: | ate your PC software. Find |
|                                           | /ини.vdo.de/tpmspro        |