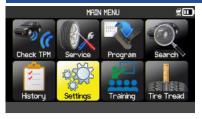

## **WiFi Configuration**

Go to Settings and press OK.

Go to Update/Wifi and press OK.

Select the *WiFi* icon. If the icon indicates *NO*, press *OK*.

| WIFI ACTIVATED                            | : NO                       |
|-------------------------------------------|----------------------------|
| SSID                                      | WiFi name // WLAN Name     |
| PASSMORD                                  |                            |
| WIFI STATUS                               | : DISCONNECTED             |
| To set up <b>Hi</b> -Fi, upda<br>it here: | ate your PC software. Find |
|                                           | /ини.vdo.de/tpmspro        |