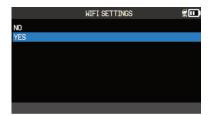

This screen shows the WiFi status. Press *OK* to activate WiFi.

Select YES and press OK to activate WiFi.

Available networks will be displayed. Select your network and press *OK*.

|   |   | PASSWORD |   |            |   |   |   |   |   |  |
|---|---|----------|---|------------|---|---|---|---|---|--|
|   |   |          |   |            |   |   |   |   |   |  |
| а | b | С        | d | е          | f | g | h | i | j |  |
| k | Ι | m        | n | 0          | р | q | r | S | t |  |
| u | ۷ | w        | х | У          | z | , | • | " | • |  |
| - | ? | ;        | ! | ABC<br>123 |   | - |   |   | 4 |  |
|   |   |          |   |            |   |   |   |   |   |  |