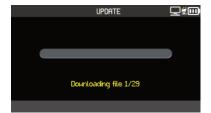

### WiFi Update

Go to Settings and press OK.

Go to Update/Wifi and press OK.

Go to Update and press OK.

Press OK to start the WiFi update.

A loading bar will appear, showing the update process.

The device will restart several times during the update process. Do not power off or unplug the device during the update process. The update may take up to an hour to complete, depending on your WiFi connectivity strength.