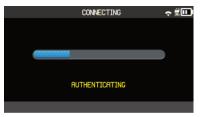

Enter the password of your network and then press the enter button.

Your device is now connected to your WiFi network.